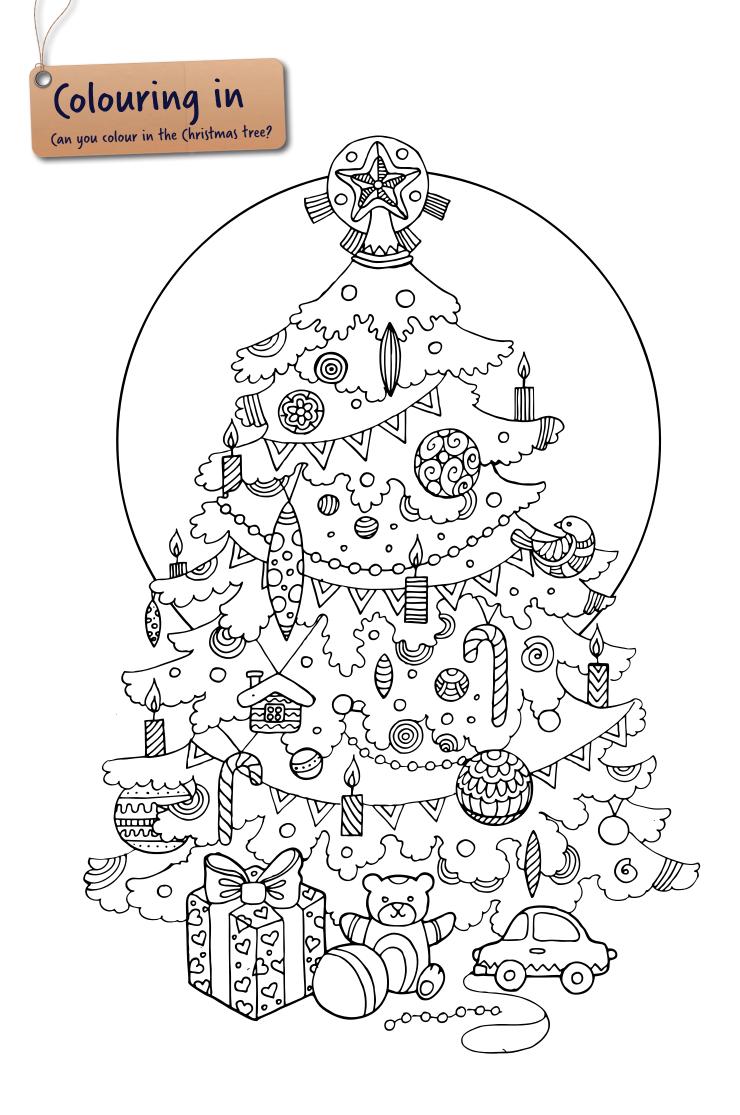

# (hristmas (ountdown

(olour a picture in each day of December!

















































### odd one out

one of these baubles is different to the rest. (an you find it?





18

17



# Join the dots

Connect the numbered dots to reveal a festive picture





### Santa's Shadow

Which silhouette matches Santa's sleigh?





# Wrapped up Ribbons

Jimbo the elf dropped his ribbons and got them tangled up. (an you help him find which ribbon is tied around the present?











#### Word Search

(an you find the Christmas words hidden in the grid?

| Α | S | C | F | G |   | F | Т | S |
|---|---|---|---|---|---|---|---|---|
| O | Α | Т | L | O | P | Н | W | Y |
| Н | N | Z | Ε | U | Т | X | D | O |
| O | Т | U | O | Α | R | P | C | K |
| L | Α | K | Е | В | Н | R | O | A |
| L | Р | R | Т | Н | В | Е | L | L |
| Y | W | Ε | K | C | O | S | Р | Н |
| В | Q | K | D | O | 1 | N | M | Е |
| C | Н | R | 1 | S | Т | M | A | S |

Santa (hristmas Wreath Bell Elf Gifts Sock Holly



#### Make your own (hristmas baubles

- 1. (clour the baubles in
- Ask an adult to help you cut them out (dont forget the slots in the middle and the holes in the top!)
- 3. Slot the two halves together
- Thread some cotton through the holes, and hang the baubles up.



NEWPORT LIVE CASNEWYDD