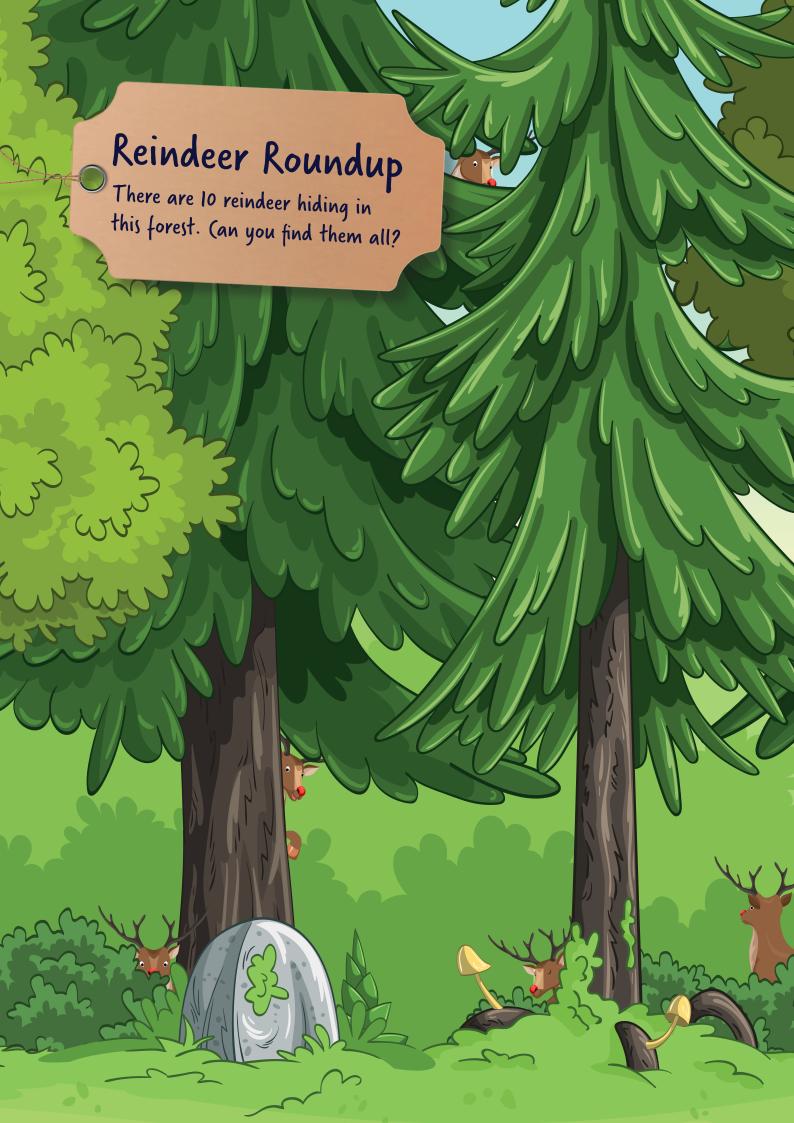

# (hristmas (ountdown

(olour a picture in each day of December!

















































### odd one out

one of these baubles is different to the rest. (an you find it?





18

17



# Join the dots

Connect the numbered dots to reveal a festive picture





### Santa's Shadow

Which silhouette matches Santa's sleigh?





# Wrapped up Ribbons

Jimbo the elf dropped his ribbons and got them tangled up. (an you help him find which ribbon is tied around the present?











#### Word Search

(an you find the Christmas words hidden in the grid?

| Α | S | C | F | G |   | F | Т | S |
|---|---|---|---|---|---|---|---|---|
| O | Α | Т | L | O | P | Н | W | Y |
| Н | N | Z | Ε | U | Т | X | D | O |
| O | Т | U | O | Α | R | P | C | K |
| L | Α | K | Е | В | Н | R | O | A |
| L | Р | R | Т | Н | В | Е | L | L |
| Y | W | Ε | K | C | O | S | Р | Н |
| В | Q | K | D | O | 1 | N | M | Е |
| C | Н | R | 1 | S | Т | M | A | S |

Santa (hristmas Wreath Bell Elf Gifts Sock Holly



#### Make your own (hristmas baubles

- 1. (clour the baubles in
- Ask an adult to help you cut them out (dont forget the slots in the middle and the holes in the top!)
- 3. Slot the two halves together
- Thread some cotton through the holes, and hang the baubles up.



NEWPORT LIVE CASNE