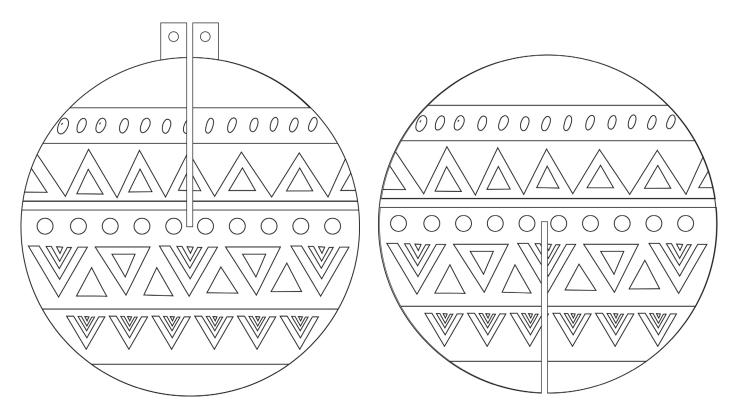

#### Make your own (hristmas baubles

- 1. (clour the baubles in
- Ask an adult to help you cut them out (dont forget the slots in the middle and the holes in the top!)
- 3. Slot the two halves together
- Thread some cotton through the holes, and hang the baubles up.