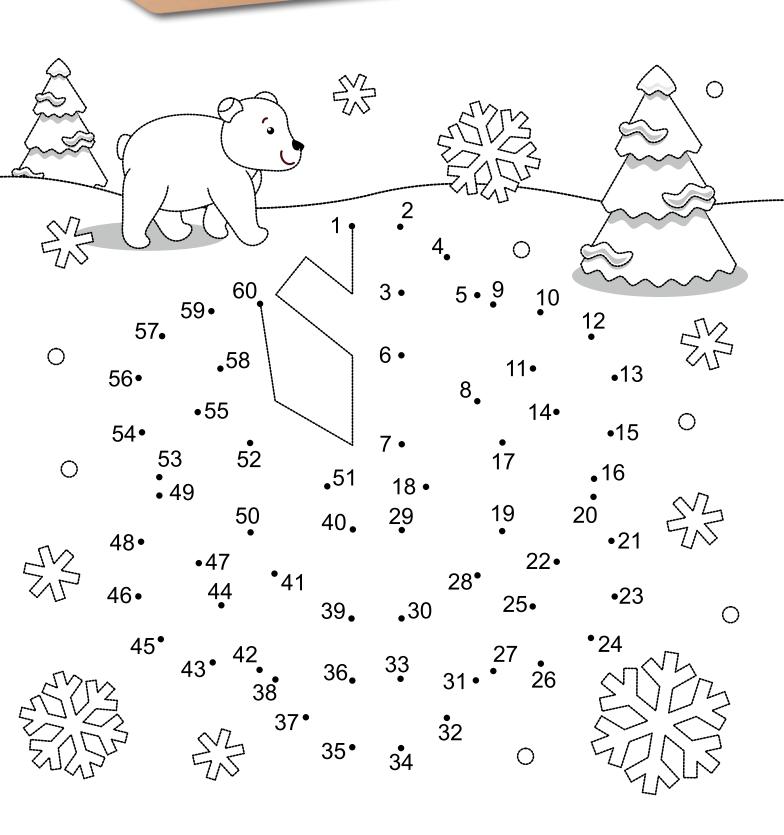

# (hristmas (ountdown

(olour a picture in each day of December!

















































### odd one out

one of these baubles is different to the rest. (an you find it?





18

17



# Join the dots

Connect the numbered dots to reveal a festive picture





### Santa's Shadow

Which silhouette matches Santa's sleigh?





# Wrapped up Ribbons

Jimbo the elf dropped his ribbons and got them tangled up. (an you help him find which ribbon is tied around the present?











#### Word Search

(an you find the Christmas words hidden in the grid?

| Α | S | C | F | G |   | F | Т | S |
|---|---|---|---|---|---|---|---|---|
| O | Α | Т | L | O | P | Н | W | Y |
| Н | N | Z | Ε | U | Т | X | D | O |
| O | Т | U | O | Α | R | P | C | K |
| L | Α | K | Е | В | Н | R | O | A |
| L | Р | R | Т | Н | В | Е | L | L |
| Y | W | Ε | K | C | O | S | Р | Н |
| В | Q | K | D | O | 1 | N | M | Е |
| C | Н | R | 1 | S | Т | M | A | S |

Santa (hristmas Wreath Bell Elf Gifts Sock Holly



#### Make your own (hristmas baubles

- 1. (clour the baubles in
- Ask