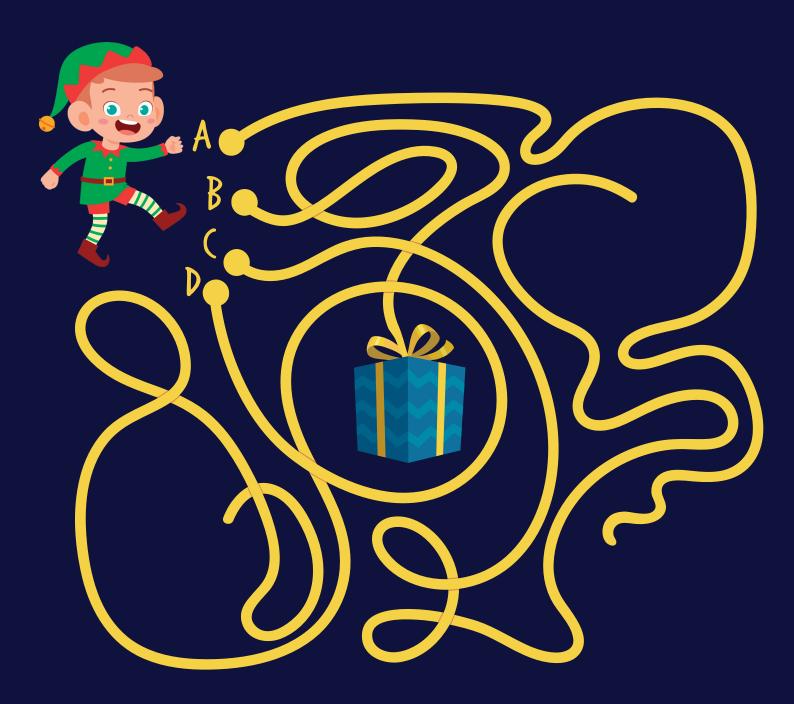

# Wrapped up Ribbons

Jimbo the elf dropped his ribbons and got them tangled up. (an you help him find which ribbon is tied around the present?