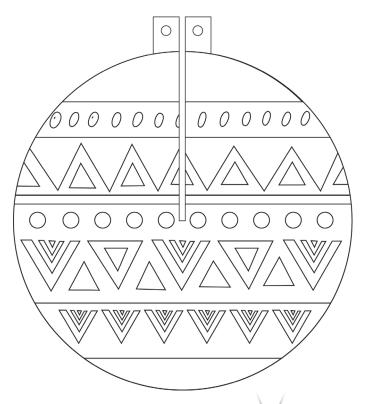

#### Make your own (hristmas baubles

- 1. (clour the baubles in
- Ask an adult to help you cut them out (dont forget the slots in the middle and the holes in the top!)
- 3. Slot the two halves together
- Thread some cotton through the holes, and hang the baubles up.