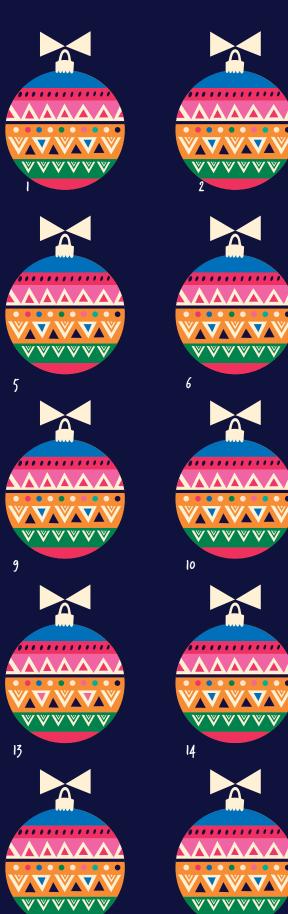

### odd one out

one of these baubles is different to the rest. (an you find it?

18

17