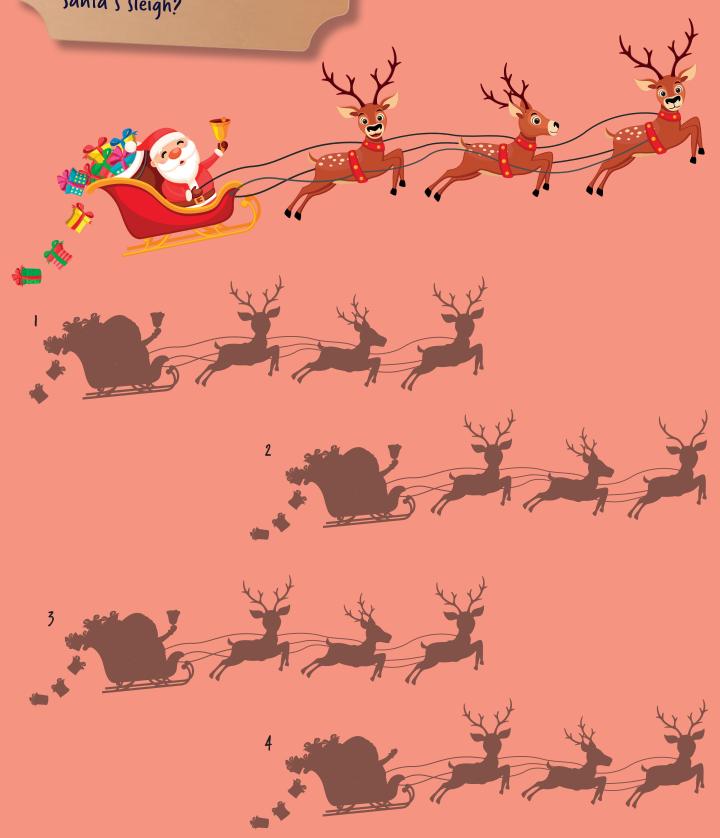

# (hristmas (ountdown

(olour a picture in each day of December!

















































### odd one out

one of these baubles is different to the rest. (an you find it?





18

17



# Join the dots

Connect the numbered dots to reveal a festive picture





### Santa's Shadow

Which silhouette matches Santa's sleigh?





# Wrapped up Ribbons

Jimbo the elf dropped his ribbons and got them tangled up. (an you help him find which ribbon is tied around the present?











#### Word Search

(an you find the Christmas words hidden in the grid?

| Α | S | C | F | G |   | F | Т | S |
|---|---|---|---|---|---|---|---|---|
| O | Α | Т | L | O | P | Н | W | Y |
| Н | N | Z | Ε | U | Т | X | D | O |
| O | Т | U | O | Α | R | P | C | K |
| L | Α | K | Е | В | Н | R | O | A |
| L | Р | R | Т | Н | В | Е | L | L |
| Y | W | Ε | K | C | O | S | Р | Н |
| В | Q | K | D | O | 1 | N | M | Е |
| C | Н | R | 1 | S | Т | M | A | S |

Santa (hristmas Wreath Bell Elf Gifts Sock Holly



#### Make your own (hristmas baubles

- 1. (clour the baubles in
- Ask an adult to help you cut them out (dont forget the slots in the m