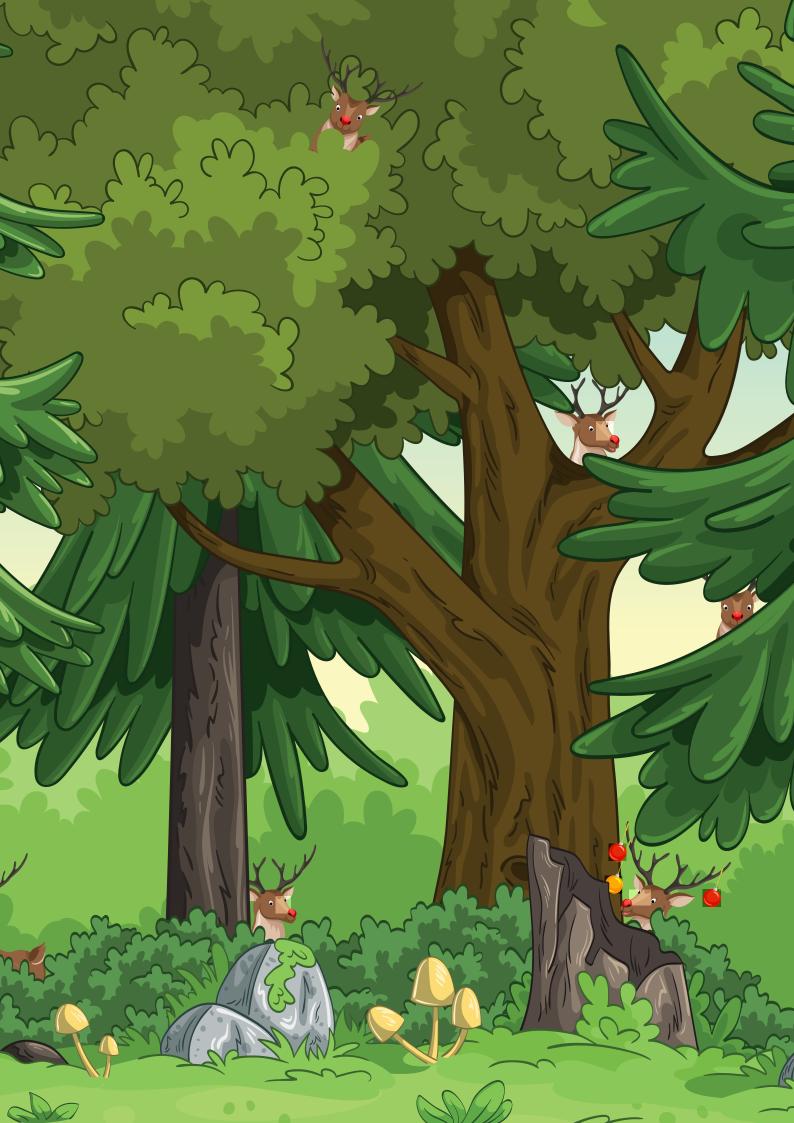

# (hristmas (ountdown

(olour a picture in each day of December!

















































### odd one out

one of these baubles is different to the rest. (an you find it?





18

17



# Join the dots

Connect the numbered dots to reveal a festive picture





### Santa's Shadow

Which silhouette matches Santa's sleigh?





# Wrapped up Ribbons

Jimbo the elf dropped his ribbons and got them tangled up. (an you help him find which ribbon is tied around the present?











#### Word Search

(an you find the Christmas words hidden in the grid?

| Α | S | C | F | G |   | F | Т | S |
|---|---|---|---|---|---|---|---|---|
| O | Α | Т | L | O | P | Н | W | Y |
| Н | N | Z | Ε | U | Т | X | D | O |
| O | Т | U | O | Α | R | P | C | K |
| L | Α | K | Е | В | Н | R | O | A |
| L | Р | R | Т | Н | В | Е | L | L |
| Y | W | Ε | K | C | O | S | Р | Н |
| В | Q | K | D | O | 1 | N | M | Е |
| C | Н | R | 1 | S | Т | M | A | S |

Santa (hristmas Wreath Bell Elf Gifts Sock Holly



#### Make your own (hristmas baubles

- 1. (clour the baubles in
- Ask an adult to help you cut them out (dont forget the slots in the middle and the holes in the top!)
- 3. Slot the two halves together
- Thread some cotton through the holes, and hang the baubles up.



NEWPORT LIVE CASNEWY