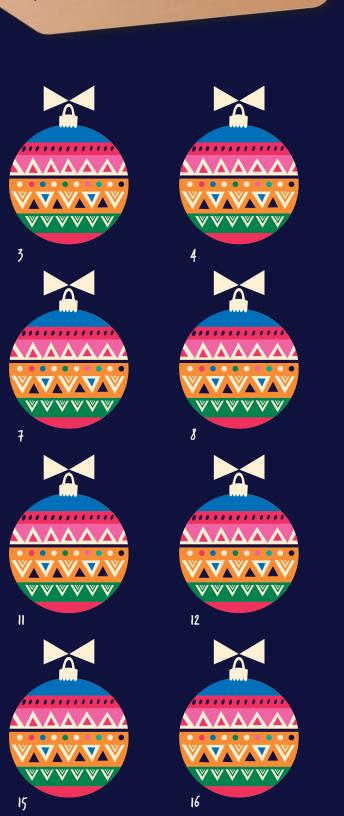

### odd one out

one of these baubles is different to the rest. (an you find it?

18

17