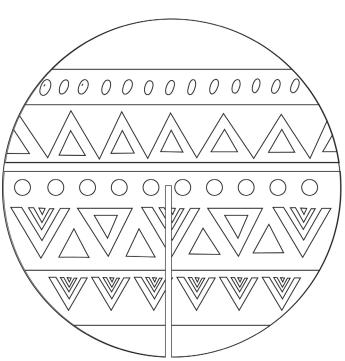

#### Make your own (hristmas baubles

- 1. (clour the baubles in
- Ask an adult to help you cut them out (dont forget the slots in the middle and the holes in the top!)
- 3. Slot the two halves together
- Thread some cotton through the holes, and hang the baubles up.