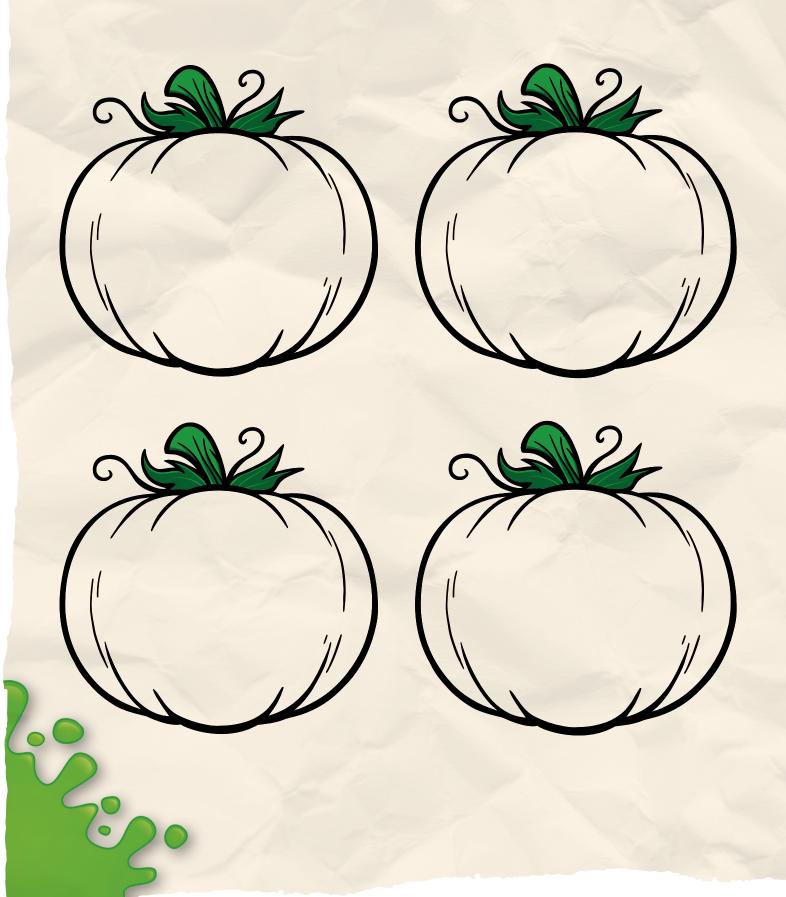

### PUMPKINSPIRATION

Can you draw 4 different scary faces on these pumpkins? Colour them in when you're done.