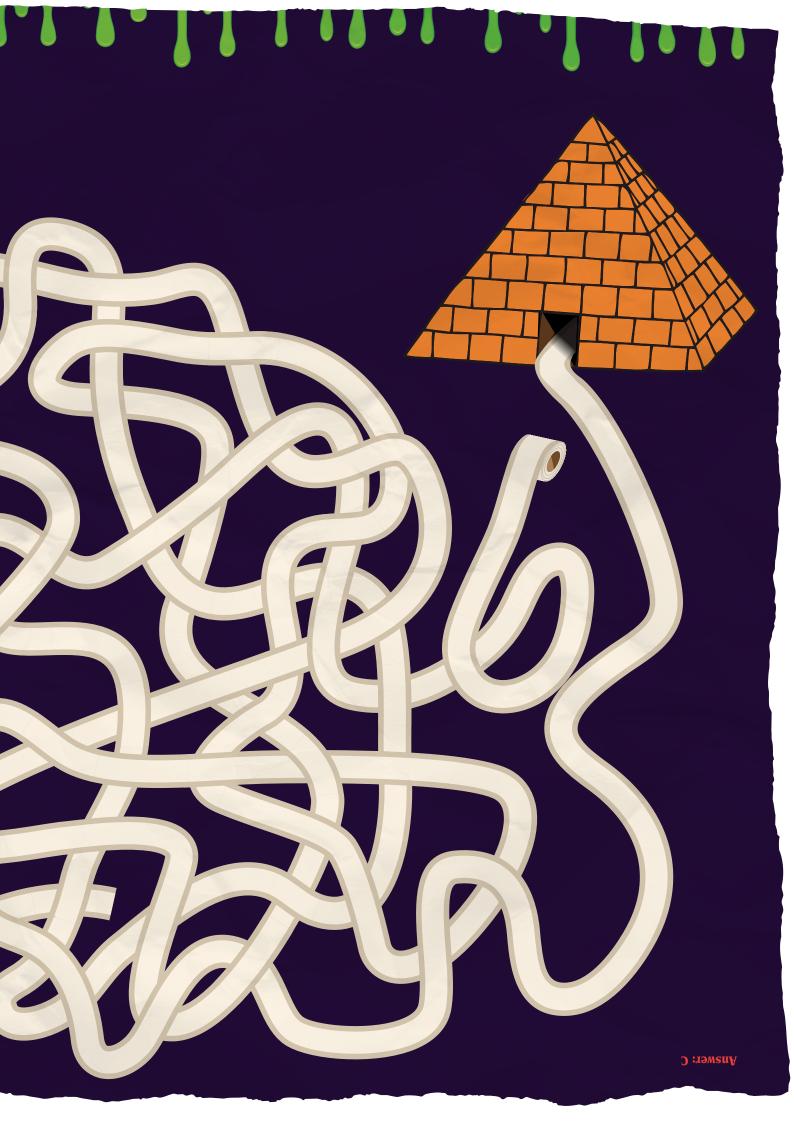

## CLEO'S BANDAGE TANGLE

Triging

Cleo snagged her bandage coming out the pyramid. Help her untangle the mess by following the correct path back home.