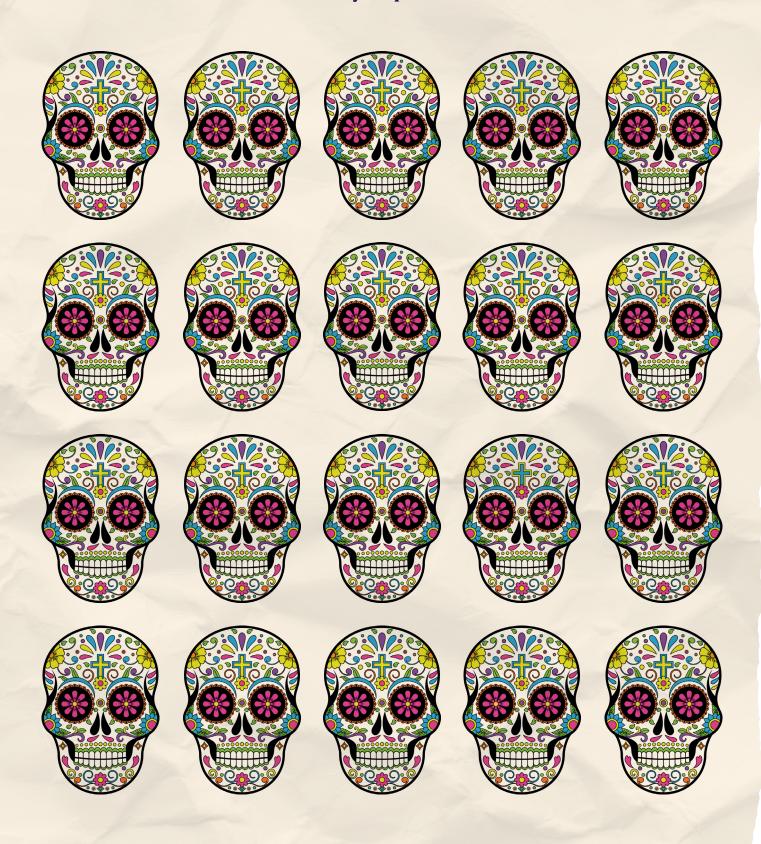

### ODD SKULL OUT

One of these skulls is different than the others. Can you spot it?