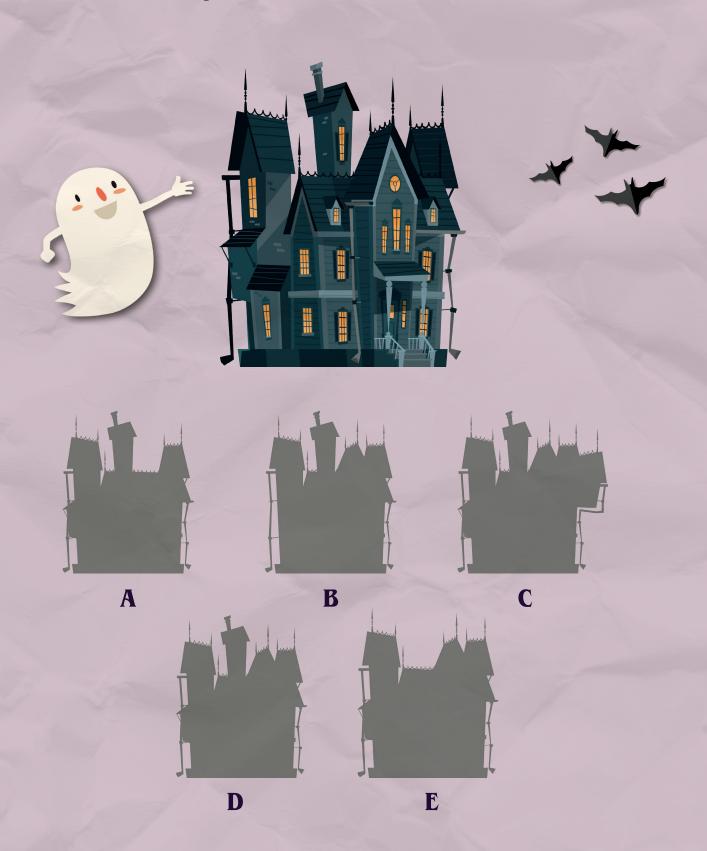

# CLYDE'S HAUNTED HOUSE

Clyde loves his home. Can you match the picture to the correct sillhouette?