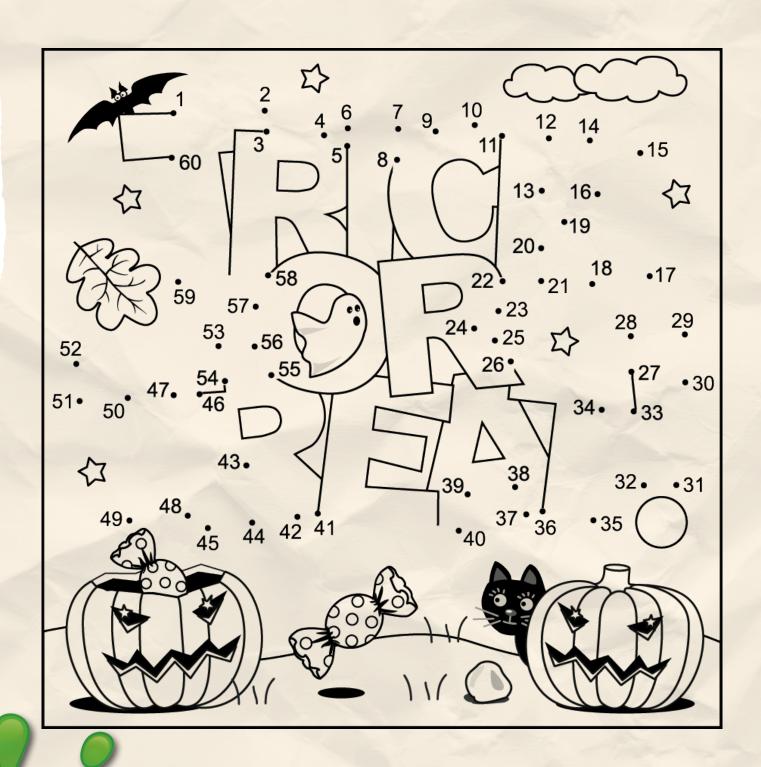

### JOIN THE DOTS

Connect the numbered dots to spell out a Halloween message, and then colour it in.