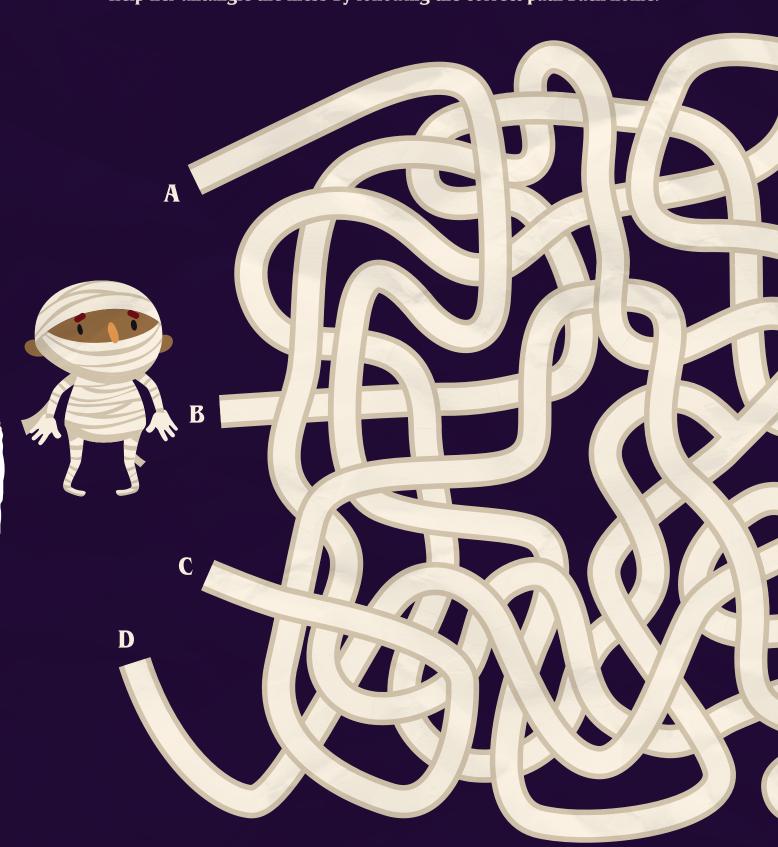

## CLEO'S BANDAGE TANGLE

Triging

Cleo snagged her bandage coming out the pyramid. Help her untangle the mess by following the correct path back home.