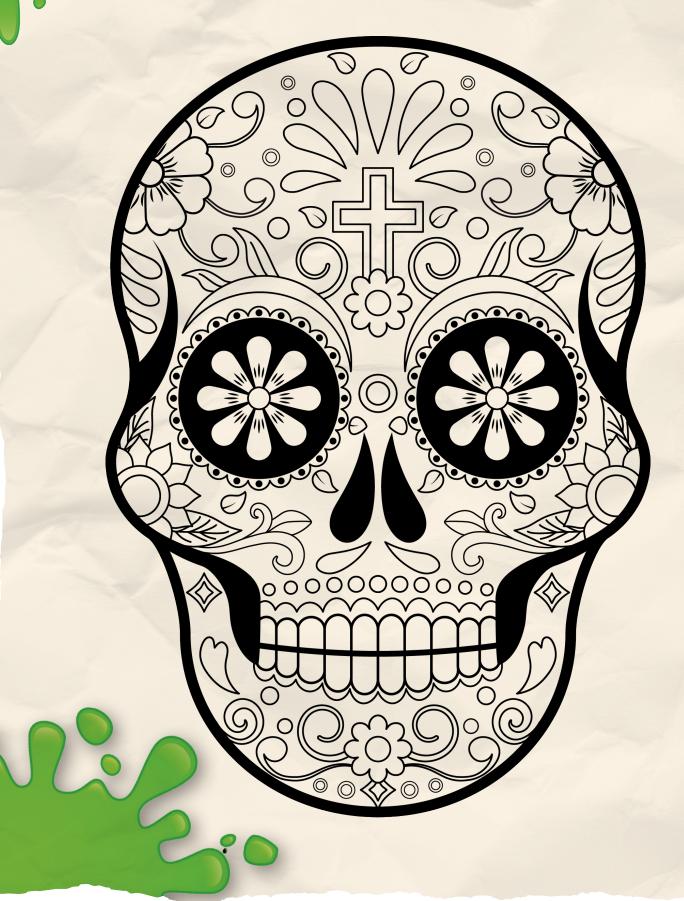

## GRAF'S GOING OUT

Graf wants to check his outfit - but vampires have no reflection!
Use the grid to draw it for him.

Calavera skulls are a brightly-coloured symbol of Halloween in South America. How colourful can you make this one?