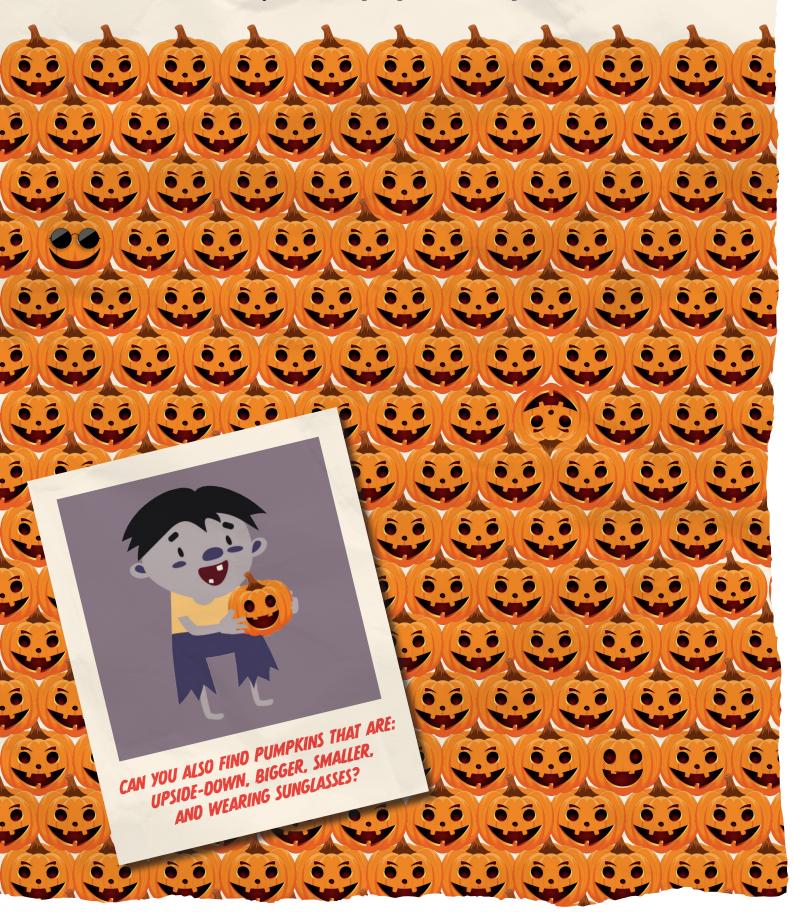

#### RICK'S PUPMKIN PATCH

Rick dropped his pumpkin and now it's mixed up with all the others.

Can you find the pumpkin from the photo?