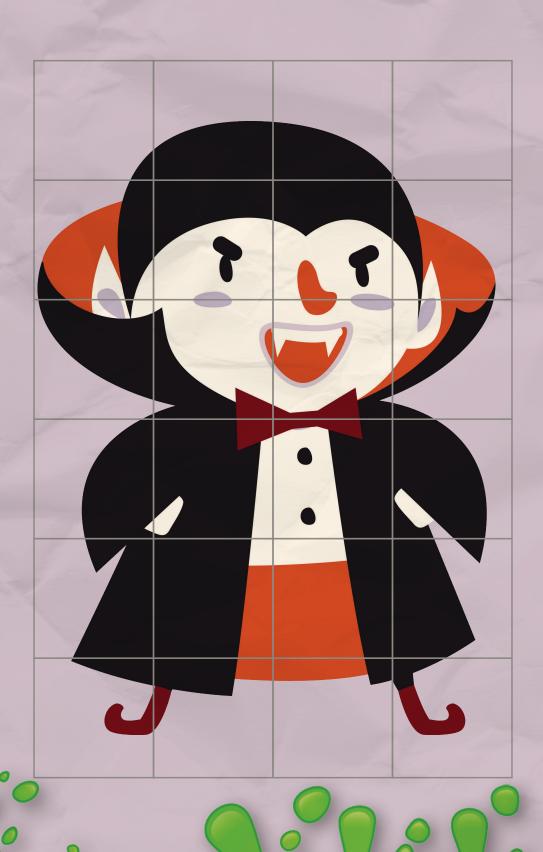

## GRAF'S GOING OUT

Graf wants to check his outfit - but vampires have no reflection!
Use the grid to draw it for him.

Calavera skulls are a brightly-coloured symbol of Halloween in South America. How colourful can you make this one?