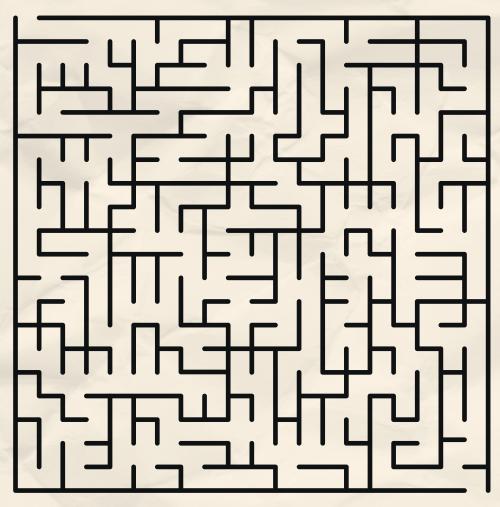

## FIND WILLOW'S HAT

Poor Willow has lost her hat. Can you help her through the maze to get it back?