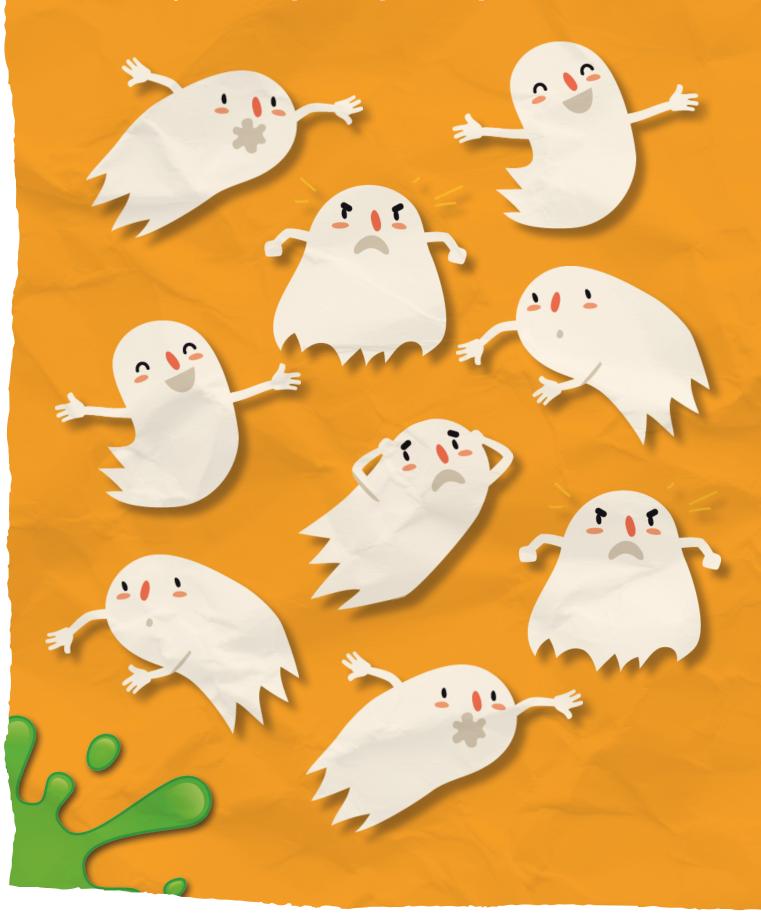

## SPOOK PRACTICE

Clyde is practising his scariest poses.

Can you match the poses into pairs - and spot the odd one out?